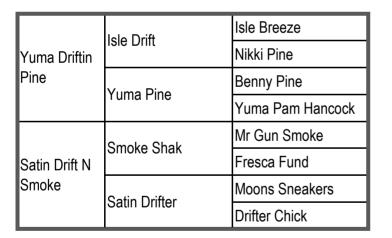

## YUMAS DRIFTIN SMOKE 2016 Blue Roan Reference Stallion

| Yuma Driftin<br>Pine | Isle Drift    | Isle Breeze      |
|----------------------|---------------|------------------|
|                      |               | Nikki Pine       |
|                      | Yuma Pine     | Benny Pine       |
|                      |               | Yuma Pam Hancock |
|                      | Smoke Shak    | Mr Gun Smoke     |
| Satin Drift N        |               | Fresca Fund      |
| Smoke                | Satin Drifter | Moons Sneakers   |
|                      |               | Drifter Chick    |