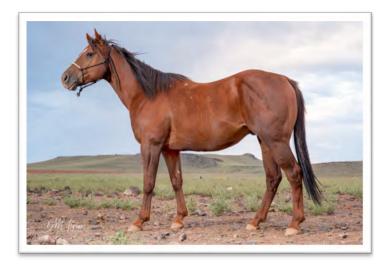

CABALLO DRIFT
2014 Brown Reference Stallion

| The Double       | Cowboy Drift       | Orphan Drift     |
|------------------|--------------------|------------------|
|                  |                    | Poco Judy Sue    |
| Cowboy           | CO Bar Four One    | Deck of Wood     |
|                  |                    | Babbitt 42       |
| Champion<br>Girl | Hanks Chargin Bar  | Hanks Star       |
|                  |                    | Miss Chargin Bar |
|                  | CO Bar Seven Three | Deck of Wood     |
|                  |                    | Babbitt 42       |

CABALLO DRIFT
2014 Brown Reference Stallion

| The Double       | Cowboy Drift       | Orphan Drift     |  |
|------------------|--------------------|------------------|--|
|                  | Cowboy Dilit       | Poco Judy Sue    |  |
| Cowboy           | CO Bar Four One    | Deck of Wood     |  |
|                  |                    | Babbitt 42       |  |
| Champion<br>Girl | Hanks Chargin Bar  | Hanks Star       |  |
|                  |                    | Miss Chargin Bar |  |
|                  | CO Bar Seven Three | Deck of Wood     |  |
|                  |                    | Babbitt 42       |  |