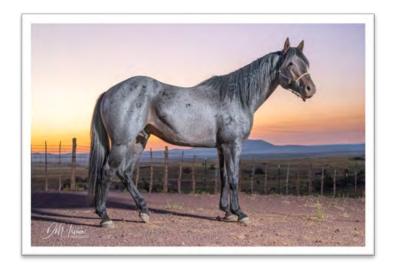

## YUMAS DRIFTIN SMOKE 2016 Blue Roan Reference Stallion

| Yuma Driftin<br>Pine | Isle Drift    | Isle Breeze      |
|----------------------|---------------|------------------|
|                      |               | Nikki Pine       |
|                      | Yuma Pine     | Benny Pine       |
|                      |               | Yuma Pam Hancock |
|                      | Smoke Shak    | Mr Gun Smoke     |
| Satin Drift N        |               | Fresca Fund      |
| Smoke                | Satin Drifter | Moons Sneakers   |
|                      |               | Drifter Chick    |